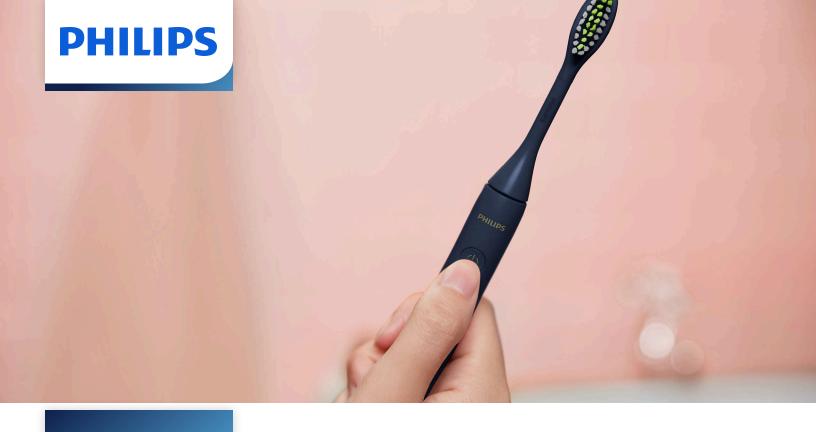

# One up your brushing

Easy-to-switch replaceable brush heads for your new electric One. To keep your brush fresh, change it every 90 days. Which color is your One?

#### **Good vibrations**

Think of the One as a powered version of your manual toothbrush. Microvibrations and contoured bristles gently clean and polish your teeth at the touch of a button.