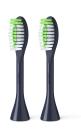

# Brush head

2-pack brush heads

BH1022/04

#### **Items included**

Brush heads: 2 Philips One brush heads

© 2025 Koninklijke Philips N.V. All Rights reserved.

Specifications are subject to change without notice. Trademarks are the property of Koninklijke Philips N.V. or their respective owners.