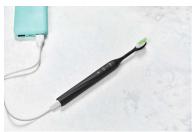

# One charge, one month of brushing

Charging your One is easy. Just pop off the end cap, plug in your USB-C cable and wait until the light indicator stops flashing. With a single charge, you can brush for 30 days. That's one month of whiter, brighter smiling.