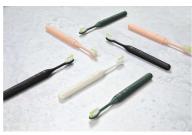

# A colour for every style

From Shadow to Shimmer, Snow to Sage, choose the colour to match your style. You can mix and match the brush head with the handle and create your own colour combination.