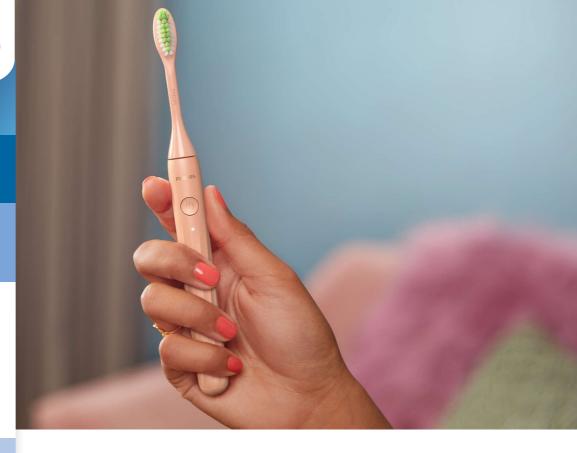

#### **Good vibrations**

Think of the One as a powered version of your manual toothbrush. Micro-vibrations and contoured bristles gently clean and polish your teeth at the touch of a button.

# **Better brushing**

- Good vibrations
- One charge, one month of brushing