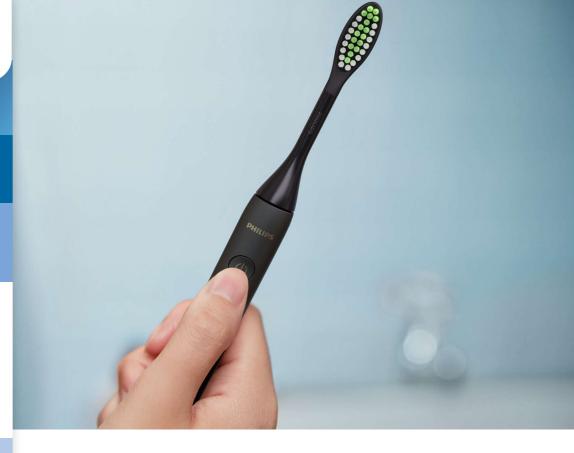

#### **Good vibrations**

Think of the One as a powered version of your manual toothbrush. Micro-vibrations and contoured bristles gently clean and polish your teeth at the touch of a button.