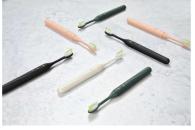

#### A colour for every style

From Shadow to Shimmer, Snow to Sage, choose the colour to match your style. You can mix and match the brush head with the handle and create your own colour combination. BH1022/06