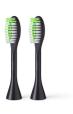

#### A colour for every style

From Shadow to Shimmer, Snow to Sage, choose the colour to match your style. You can mix and match the brush head with the handle and create your own colour combination. BH1022/06

#### **Items included**

Brush heads: 2 Philips One brush heads

© 2023 Koninklijke Philips N.V. All Rights reserved.

Specifications are subject to change without notice. Trademarks are the

Issue date 2023-10-25 Version: 5.4.1