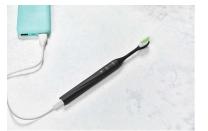

#### One charge, one month of brushing

Charging your One is easy. Just pop off the end cap, plug in your USB-C cable and wait until the light indicator stops flashing. With a single charge, you can brush for 30 days. That's one month of whiter, brighter smiling.