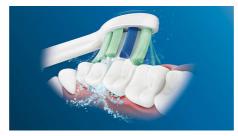

#### Better access to back teeth

This plaque-removing toothbrush has a slim, angled brush head which provides better access to back teeth and hard-to-reach places.

#### Helps reduce cavities

Provides better plaque removal and access to back teeth; brushing twice a day every day with this brush can help reduce cavities

#### Say goodbye to plaque

Densely-packed, high-quality bristles remove up to 7x more plaque than a manual toothbrush. And the specially curved power tip makes reaching the teeth at the back of your mouth a breeze.