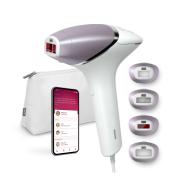

## Lumea IPL 8000 Series

SmartSkin Sensor

4 intelligent attachments: body, face, bikini, underarms

Lumea IPL App

Corded use

BRI947/00

### Full solution for face and body

- Full solution for face and body with 4 smart attachments
- Suitable for most skin tones and hair colors

#### 4 smart attachments

Specially designed attachments perfectly fit the curves of your body and trigger the most effective programs for each body area when they are connected. Face: Flat design and small window with UV filter. Body: Curved inward with a large window. Bikini and Armpit: Curved outward for hard-to-reach areas.

#### **Items included**

Instructions for use: User manual

Storage: Beauty pouch Adapter: 19.5V / 4000mA