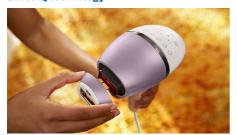

#### SenseIQ technology

Lumea 8000 Series has five easily adjustable light settings. Our SmartSkin sensor reads your skin tone and helps you find the most comfortable setting. Intelligent attachments adapt treatment for each body area.

#### Safety and adjustable settings

Integrated UV filter: Protects skin from UV light 5 light energy settings: Adjustable to your skin type

Integrated safety system: Prevent

unintentional flashing

SmartSkin sensor: The right setting on demand