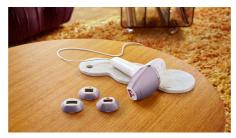

## Lumea IPL 8000 Series

SmartSkin Sensor

4 intelligent attachments: body, face, bikini, underarms

Lumea IPL App

Corded use

BRI947/00

### Full solution for face and body

- Full solution for face and body with 4 smart attachments
- Suitable for most skin tones and hair colors

#### 4 smart attachments

Specially designed attachments perfectly fit the curves of your body and trigger the most effective programs for each body area when they are connected. Face: Flat design and small window with UV filter. Body: Curved inward with a large window. Bikini and Armpit: Curved outward for hard-to-reach areas.