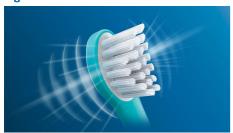

#### Designed to optimize performance

- Age 3+
- Superior cleaning maximizes every second
- Engineered to maximize sonic motion

#### Superior cleaning in seconds

Our sonic power enables you to take full advantage of the limited amount of time your kids spend brushing as they build healthy habits and perfect their brushing technique.

#### **Maximized sonic motion**

Philips Sonicare brush heads are vital to our core technology of high-frequency, high-amplitude brush movements performing over 31,000 brush strokes per minute. Our unparalleled sonic technology fully extends the power from the handle all the way to the tip of the brush head. This sonic motion creates a dynamic fluid action that drives fluid deep between teeth and along the gum line for superior, yet gentle, cleaning every time.