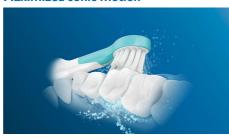

#### **Maximized sonic motion**

Philips Sonicare brush heads are vital to our core technology of high-frequency, high-amplitude brush movements performing over 31,000 brush strokes per minute. Our unparalleled sonic technology fully extends the power from the handle all the way to the tip of the brush head. This sonic motion creates a dynamic fluid action that drives fluid deep between teeth and along the gum line for superior, yet gentle, cleaning every time.