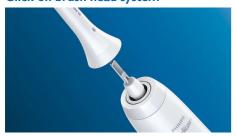

## Click-on brush head system

The Philips Sonicare For Kids brush heads clicks on and off your brush handle for a secure fit and easy maintenance and cleaning.

### A brush head that fits multiple handles

· Works with any Philips Sonicare click-on toothbrush