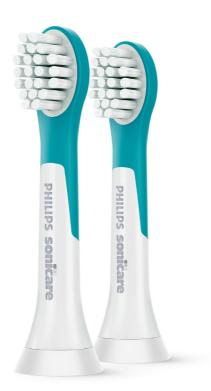

Philips Sonicare For Kids Compact sonic toothbrush heads

## 2-pack

Compact size Click-on Kid-friendly clean

HX6032/63

#### **Items included**

• Brush heads: 2 Sonicare for Kids compact