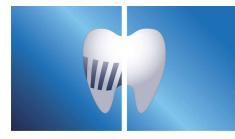

# Up to 99.9% plaque removal

AirFloss Pro/Ultra removes up to 99.9% of plaque from treated areas.\*\*\*

# **Micro-droplet technology**

Our clinically-proven results are possible from our unique technology that combines air and mouthwash or water to powerfully yet gently clean between teeth and along the gumline.