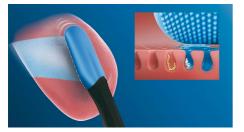

#### Microbristles

With 240 rubber MicroBristles, the TongueCare+ tongue brush is specifically designed to clean the soft and porous surface of your tongue. The flexible MicroBristles contour to and gently clean around the ridges and grooves, to remove bacteria build-up and drive our bacteria-killing Philips Sonicare BreathRx tongue spray deeper. The compact shape allows you to comfortably clean the entire tongue.

#### Sonic technology

TongueCare+ is the only tongue cleaner with Philips Sonicare strength, to clean away badbreath bacteria with every stroke. 31,000 vibrations per minute break up tongue debris, sweep away bad-breath bacteria, and drive the bacteria-killing ingredients of the Philips Sonicare BreathRx tongue spray deeper. Your tongue will feel cleaner and your breath will stay fresh longer.