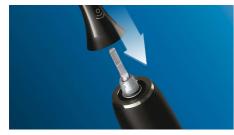

#### Easy to click-on

TongueCare+ tongue brush quickly transforms your Philips Sonicare toothbrush into a sonicpowered tongue cleaner. Each tongue brush clicks onto your Philips Sonicare toothbrush handle, just like a regular brush head. Simple to use, replace and clean, these innovative tongue brushes are compatible with all Philips Sonicare click-on toothbrush handles, so it couldn't be easier to add tongue cleaning to your daily oral care routine. It fits all Philips Sonicare toothbrush handles except: PowerUp Battery and Essence.

#### Smart mode-pairing

Our smart TongueCare+ tongue brush has a microchip inside that communicates with the toothbrush handle. So when you click it on, the handle automatically recognizes it and selects the appropriate mode and intensity level to optimize your tongue-cleaning performance. All you have to do is to press the power button.