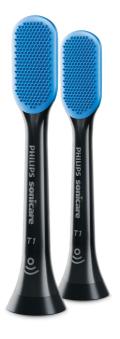

#### Easy to click-on

TongueCare+ tongue brush quickly transforms your Philips Sonicare toothbrush into a sonicpowered tongue cleaner. Each tongue brush clicks onto your Philips Sonicare toothbrush handle, just like a regular brush head. Simple to use, replace and clean, these innovative tongue brushes are compatible with all Philips Sonicare click-on toothbrush handles, so it couldn't be easier to add tongue cleaning to your daily oral care routine. It fits all Philips Sonicare toothbrush handles except: PowerUp Battery and Essence.

#### **Items included**

Brush heads: 2 TongueCare+ tongue brushes

© 2023 Koninklijke Philips N.V. All Rights reserved.

their respective owners.

Specifications are subject to change without notice. Trademarks are the property of Koninklijke Philips N.V. or Issue date 2023-12-12 Version: 3.3.1