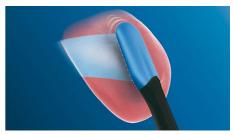

#### Sonic technology

TongueCare+ is the only tongue cleaner with Philips Sonicare strength, to clean away badbreath bacteria with every stroke. 31,000 vibrations per minute break up tongue debris, sweep away bad-breath bacteria, and drive the bacteria-killing ingredients of the Philips Sonicare BreathRx tongue spray deeper. Your tongue will feel cleaner and your breath will stay fresh longer.