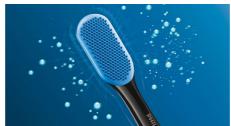

#### Get your tongue truly clean

To get your tongue truly clean, you need to be able to reach everywhere. Thanks to its ergonomic shape, the TongueCare+ tongue brush lets you do this in comfort. The small and flexible head makes it easy to clean away badbreath bacteria in every nook and cranny.

#### Microbristles

With 240 rubber MicroBristles, the TongueCare+ tongue brush is specifically designed to clean the soft and porous surface of your tongue. The flexible MicroBristles contour to and gently clean around the ridges and grooves, to remove bacteria build-up and drive our bacteria-killing Philips Sonicare BreathRx tongue spray deeper. The compact shape allows you to comfortably clean the entire tongue.