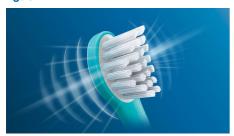

## Superior cleaning in seconds

Our sonic power enables you to take full advantage of the limited amount of time your kids spend brushing as they build healthy habits and perfect their brushing technique.

### **Maximized sonic motion**

Philips Sonicare brush heads are vital to our core technology of high-frequency, high-amplitude brush movements performing over 31,000 brush strokes per minute. Our unparalleled sonic technology fully extends the power from the handle all the way to the tip of the brush head. This sonic motion creates a dynamic fluid action that drives fluid deep between teeth and along the gum line for superior, yet gentle, cleaning every time.