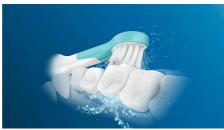

## Superior cleaning in seconds

Our sonic power enables you to take full advantage of the limited amount of time your kids spend brushing as they build healthy habits and perfect their brushing technique.

### **Maximized sonic motion**

Philips Sonicare brush heads are vital to our core technology of high-frequency, high-amplitude brush movements performing over 31,000 brush strokes per minute. Our unparalleled sonic technology fully extends the power from the handle all the way to the tip of the brush head. This sonic motion creates a dynamic fluid action that drives fluid deep between teeth and along the gum line for superior, yet gentle, cleaning every time.