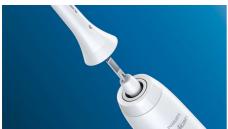

# A brush head that fits multiple handles

• Works with any Philips Sonicare click-on toothbrush

# Click-on brush head system

The Philips Sonicare For Kids brush heads clicks on and off your brush handle for a secure fit and easy maintenance and cleaning.