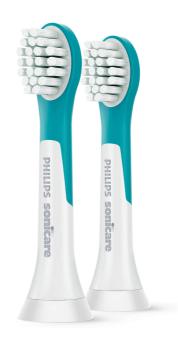

# Age 3+

The Philips Sonicare For Kids standard toothbrush head features a contoured profile to fit your child's teeth Age 3+ and soft bristles for a gently cleaning experience. Also features rubber molding on the back of the brush head for a safer, more pleasant cleaning. Also available in bigger, standard size for Kids Age 7+.

## **Items included**

Brush heads: 2 Sonicare for Kids compact