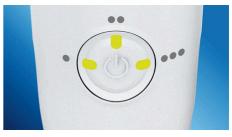

# Cleans in just 60 seconds

With the AirFloss Pro/Ultra, cleaning your entire mouth takes less than 60 seconds a day. Simply select your burst frequency (single, double or triple), and hold down the activation button for continuous automatic bursts or press and release for manual burst mode.

# **Triple burst customization**

AirFloss Pro/Ultra's powerful spray can be customized to your liking, with single, double or triple bursts for each press of the activation

# Ease of use

- Battery indicator: Handle LEDs show charge level
- Handle: Slim ergonomic design

- Battery Life: 1-3 weeks\*\*\*\*
- · Nozzle attachment: Easily snaps on and off