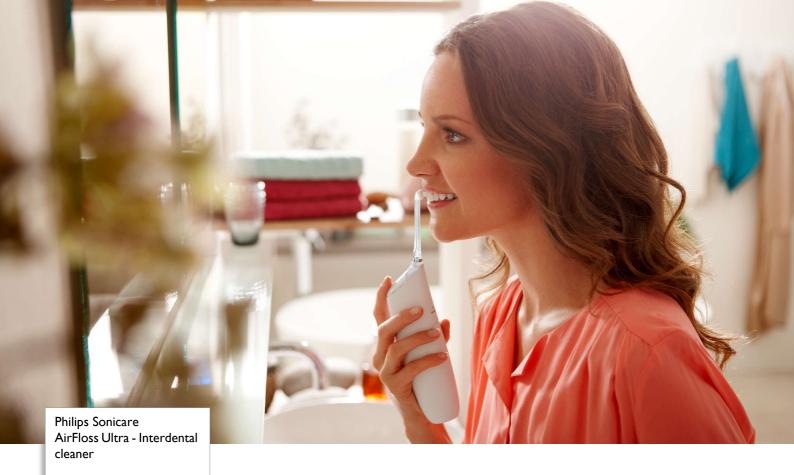

# Designed for inconsistent flossers

For those who don't floss consistently, AirFloss Ultra is the easiest way to effectively clean between teeth. AirFloss Ultra can be used with mouthwash or water and is clinically proven as effective as floss for gum health.\*\*

#### The easiest way to effectively clean between teeth

- Takes just 60 seconds: Point, Press, Clean!
- Total daily confidence of a fresh and clean mouth
- · An easy way to start a healthy habit

Fresh & clean with mouthwash

Fill the reservoir on the handle with either mouthwash or water, then point and press. Use with mouthwash for the ultimate fresh experience and anti-microbial benefits.