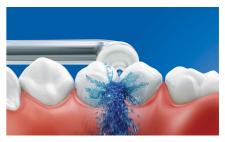

# Micro-droplet technology

Our clinically-proven results are possible from our unique technology that combines air and mouthwash or water to powerfully yet gently clean between teeth and along the gumline.

Fresh & clean with mouthwash

Fill the reservoir on the handle with either mouthwash or water, then point and press. Use with mouthwash for the ultimate fresh experience and anti-microbial benefits.

# High performance nozzle

The new AirFloss Pro/Ultra high performance nozzle amplifies the power of our air and micro-droplet technology to be more effective and efficient than ever.