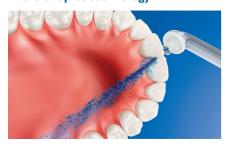

# Micro-droplet technology

Our clinically-proven results are possible from our unique technology that combines air and mouthwash or water to powerfully yet gently clean between teeth and along the gumline.

Fresh & clean with mouthwash

Fill the reservoir on the handle with either mouthwash or water, then point and press. Use with mouthwash for the ultimate fresh experience and anti-microbial benefits.