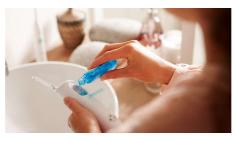

Fresh & clean with mouthwash

Fill the reservoir on the handle with either mouthwash or water, then point and press. Use with mouthwash for the ultimate fresh experience and anti-microbial benefits.