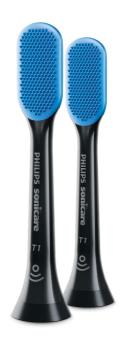

#### Innovative technology

- Automatically pairs with your toothbrush handle
- 240 MicroBristles for a gentle deep clean
- A Philips Sonicare clean for your tongue

Tongue brushes HX8072/11

Tongue brushes HX8072/11