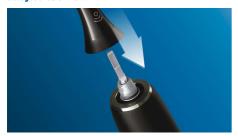

#### Easy to click-on

TongueCare+ tongue brush quickly transforms your Philips Sonicare toothbrush into a sonic-powered tongue cleaner. Each tongue brush clicks onto your Philips Sonicare toothbrush handle, just like a regular brush head. Simple to use, replace and clean, these innovative tongue brushes are compatible with all Philips Sonicare click-on toothbrush handles, so it couldn't be easier to add tongue cleaning to your daily oral care routine. It fits all Philips Sonicare toothbrush handles except: PowerUp Battery and Essence.

#### **Smart mode-pairing**

Our smart TongueCare+ tongue brush has a microchip inside that communicates with the toothbrush handle. So when you click it on, the handle automatically recognizes it and selects the appropriate mode and intensity level to optimize your tongue-cleaning performance. All you have to do is to press the power button.