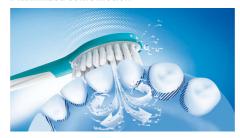

#### Thorough clean feeling in your child's mouth

• Up to 75% more effective than a manual toothbrush

#### **Better checkups guaranteed**

The Philips Sonicare For Kids brush head is clinically proven to provide superior plaque removal beyond a manual toothbrush. Start your kids off with more protection from decay and more pleasant dental visits. Better checkups guaranteed or your money back.

#### **Maximized sonic motion**

Philips Sonicare's advanced sonic technology pulses water between teeth, and its brush strokes break up plaque and sweep it away for an exceptional daily clean.