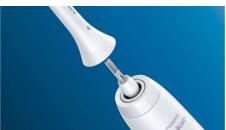

# A brush head that fits multiple handles

• Works with any Philips Sonicare click-on toothbrush

#### Click-on brush head system

The Philips Sonicare For Kids brush heads clicks on and off your brush handle for a secure fit and easy maintenance and cleaning.