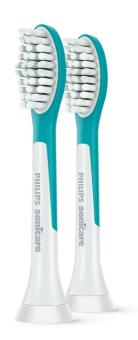

## Age 7+

The Philips Sonicare For Kids standard toothbrush head features a contoured profile to fit your child's teeth Age 7+ and soft bristles for a gently cleaning experience. Also features rubber molding on the back of the brush head for a safer, more pleasant cleaning. Also available in smaller, compact size for Kids Age 4+.

#### Click-on brush head system

The Philips Sonicare For Kids brush heads clicks on and off your brush handle for a secure fit and easy maintenance and cleaning.

#### **Items included**

Brush heads: 2 Sonicare for Kids standard

**Quality and performance** 

Replacement: Every 3 months Tested: for optimal usage