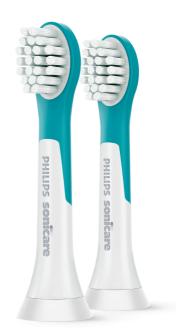

# Age 3+

The Philips Sonicare For Kids standard toothbrush head features a contoured profile to fit your child's teeth Age 3+ and soft bristles for a gently cleaning experience. Also features rubber molding on the back of the brush head for a safer, more pleasant cleaning. Also available in bigger, standard size for Kids Age 7+.

## **Design and finishing**

Color: Aqua

Bristle stiffness feel: Medium Material brush head: BPA-Free

Reminder bristles: Blue bristle color fade away

Size: Compact

## **Items included**

Brush heads: 2 Sonicare for Kids compact