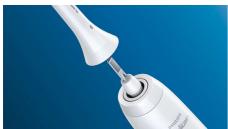

# A brush head that fits multiple handles

• Works with any Philips Sonicare click-on toothbrush

# Click-on brush head system

The Philips Sonicare For Kids brush heads clicks on and off your brush handle for a secure fit and easy maintenance and cleaning.