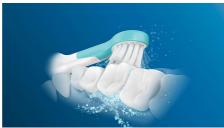

## Superior cleaning in seconds

Our sonic power enables you to take full advantage of the limited amount of time your kids spend brushing as they build healthy habits and perfect their brushing technique.

### **Maximized sonic motion**

Philips Sonicare brush heads are vital to our core technology of high-frequency, high-amplitude brush movements performing over 31,000 brush strokes per minute. Our unparalleled sonic technology fully extends the power from the handle all the way to the tip of the brush head. This sonic motion creates a dynamic fluid action that drives fluid deep between teeth and along the gum line for superior, yet gentle, cleaning every time.