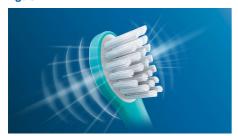

### **Maximized sonic motion**

Philips Sonicare brush heads are vital to our core technology of high-frequency, high-amplitude brush movements performing over 31,000 brush strokes per minute. Our unparalleled sonic technology fully extends the power from the handle all the way to the tip of the brush head. This sonic motion creates a dynamic fluid action that drives fluid deep between teeth and along the gum line for superior, yet gentle, cleaning every time.