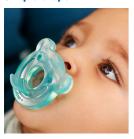

#### **Fingerheld solution**

· Unique design supports bonding

#### **Unique shape**

Soothie Shapes is a little different to our other pacifiers. Its unique shape lets you place your finger in the nipple so you can bond with your baby by helping them suckle.