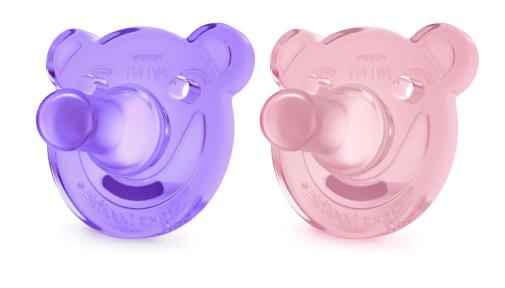

#### **Unique shape**

Soothie Shapes is a little different to our other pacifiers. Its unique shape lets you place your finger in the nipple so you can bond with your baby by helping them suckle.

#### What is included

Soothie Shapes pacifier: 2 pcs