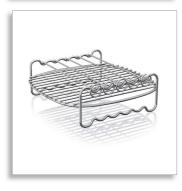

#### **Double your cooking surface**

- Double layer accessory for more versatile recipes
- The accessory allows you to cook flatter foods

**PHILIPS** 

#### **Double layer accessory**

Maximize your Airfryer's cooking space with the double layer accessory. Bake, grill or fry tasty burgers, chicken wings, fish and more in an easy, quick, healthier way.