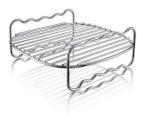

#### **Double your cooking surface**

- Double layer accessory for more versatile recipes
- The accessory allows you to cook flatter foods

**PHILIPS** 

#### **Double layer accessory**

Maximize your Airfryer's cooking space with the double layer accessory. Bake, grill or fry tasty burgers, chicken wings, fish and more in an easy, quick, healthier way.