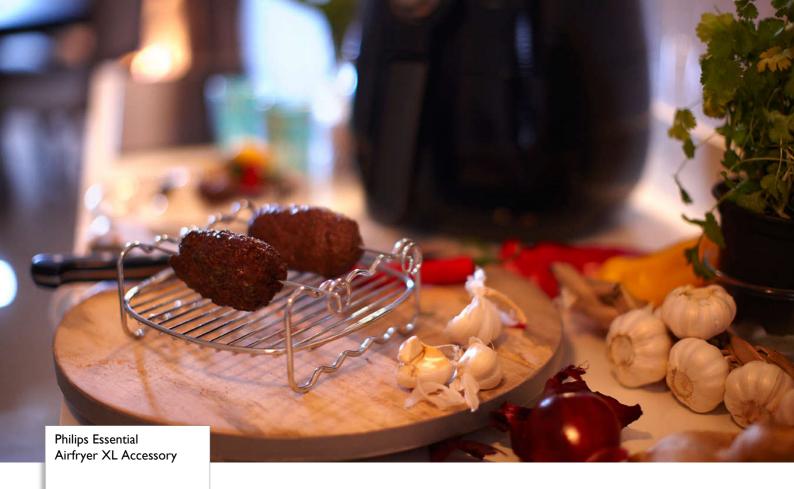

# Increase your Airfryer's cooking surface

Maximize Airfryer's cooking space with the double layer accessory. Bake, grill or fry tasty burgers, chicken wings, fish and more in an easy, quick, healthy way. For more versatility, use the skewers to make vegetable or meat shaslicks.

#### **Double layer accessory**

Maximize your Airfryer's cooking space with the double layer accessory. Bake, grill or fry tasty burgers, chicken wings, fish and more in an easy, quick, healthier way.