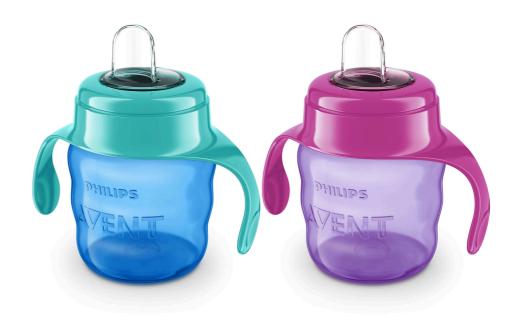

### **Easy sip** Sippy cup with soft spout for easy drinking

This Philips Avent spout cup is great for both toddlers and parents. The soft silicone spout makes sipping easy and fewer parts ensures easy cleaning of the cup

#### Easy to drink

- Rippled container shape for steady grip
- Soft silicone spout for easy drinking

#### **Ripple shape**

Container of the sippy cup is designed to allow easy grip for little hands.

#### **Spill free cup**

Built in valve for spill free drinking