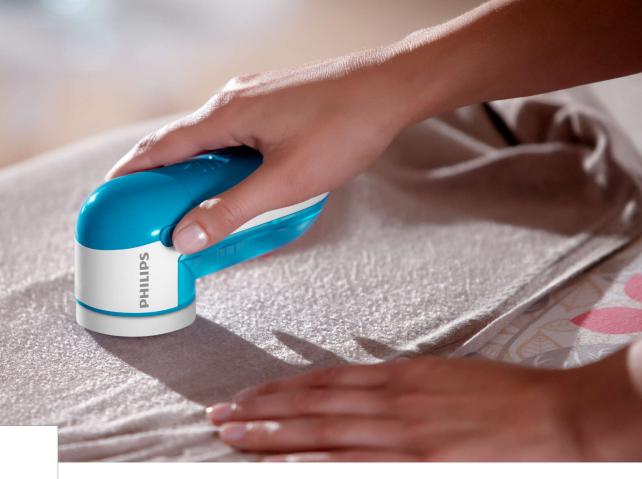

## Revive your old garments instantly

The Philips fabric shaver allows you to easily and quickly remove fabric pills from all types of garments. All your garments, whether it is your sweater or your blanket, will look like new again!

### Effective and quick pill removal

- 3 sizes of holes in the mesh to tackle all sizes of pills
- Height adjustment cap for the most delicate garments
- Large blade surface for covering a large area at once

### Effective and quick pill removal

• Up to 8800 rounds/min blade rotation for effective removal