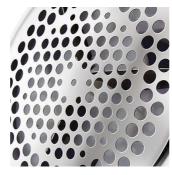

#### Special design shavinghead

Due to the mesh with 3 different sizes of holes, all sizes of fabric pills will be drawn into it and effectively removed from the fabric.