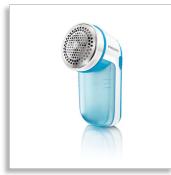

# Fabric Shaver

#### Fabric Shaver Removes fabric pills Suitable for all garments, 2 Philips AA batteries incl.