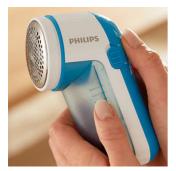

### Easy to use

• The pill container is easy to remove and empty

#### Large removable pill container

The container, where the shaved off pills are stored, is easy to remove and empty.

#### **Cleaning brush**

The cleaning brush helps to easily clean your appliance after use. Please follow the quick start guide included in the packaging to clean the appliance.