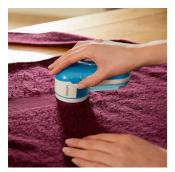

## Revive your old garments instantly

The Philips fabric shaver allows you to easily and quickly remove fabric pills from all types of garments. All your garments, whether it is your sweater or your blanket, will look like new again!

#### Large blade surface

Large blade surface ensures that larger area of the garment is covered at the same time, hence less strokes are needed to make your garment look new again