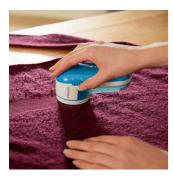

### Revive your old garments instantly

The Philips fabric shaver allows you to easily and quickly remove fabric pills from all types of garments. All your garments, whether it is your sweater or your blanket, will look like new again!

#### Effective and quick pill removal

- 3 sizes of holes in the mesh to tackle all sizes of pills
- · Height adjustment cap for the most delicate garments
- Large blade surface for covering a large area at once