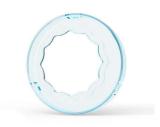

#### Height adjustment cap

The height adjustment cap enables you to remove fabric pills even from the most delicate garments