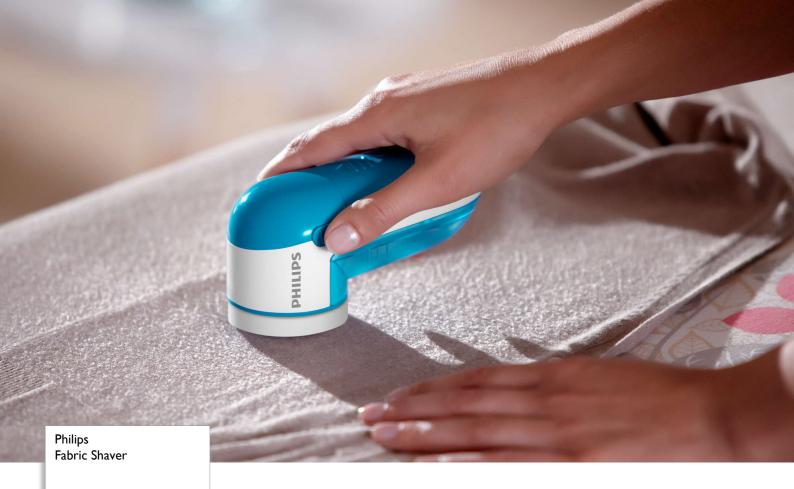

# Fabric Shaver

### Revive your old garments instantly

The Philips fabric shaver allows you to easily and quickly remove fabric pills from all types of garments. All your garments, whether it is your sweater or your blanket, will look like new again!

### Removes fabric pills

Suitable for all garments 2 Philips AA batteries incl.

GC026/00