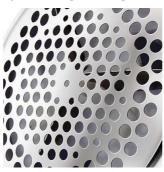

#### Special design shavinghead

Due to the mesh with 3 different sizes of holes, all sizes of fabric pills will be drawn into it and effectively removed from the fabric.