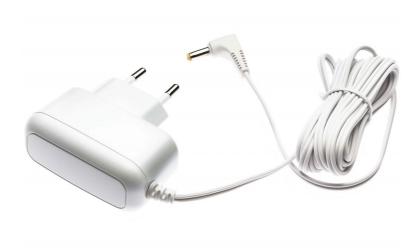

## Connects your baby monitor to a mains plug socket

### Check for compatibility below

This power adapter connects your baby monitor to mains power. Suitable for use with either the parent unit or baby unit.