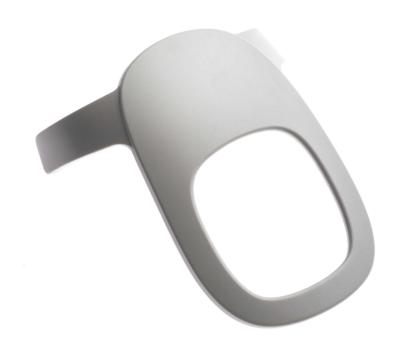

## Easily carry around your baby monitor

Find the matching products on the specification tab

This belt clip allows you to easily carry around the baby monitor at home or around. For Philips Avent Audio Baby Monitor SCD71x, SCD72x and SCD73x series. Available in Chalk Grey colour

Belt clip CP1664/01