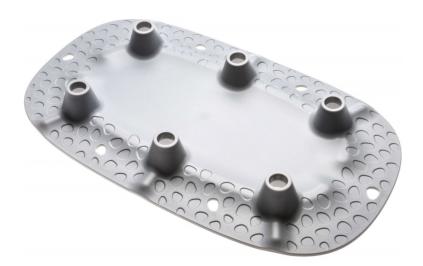

## Bottom plate for milk drip tray

Helps prevent a burning smell

The bottom plate of the milk drip tray directs any residual milk away from the heating plate, preventing a burning smell and any staining of the heating plate.