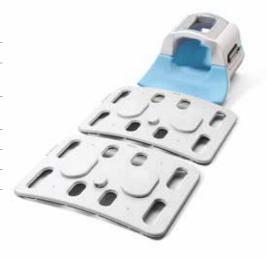

The dS TotalBody 1.5T coil solution consists of dual dS TorsoCardiac 1.5T coils and the dS Posterior coil.

The solution delivers:

- Fast patient set up using Smart Workflow with Breeze coils and easy coil handling
- Easy exams with SmartSelect, which automatically detects and selects the right coil and coil elements to create the highest SNR for the region of interest
- Simplified patient positioning and coil placement
- Fast imaging with proven dS SENSE parallel imaging, offering up to 16 times faster imaging in core applications

## dS TotalBody 1.5T

| Coverage                   | 200 cm                                                                                              |
|----------------------------|-----------------------------------------------------------------------------------------------------|
| Maximum number of channels | 91                                                                                                  |
| Main applications          | Whole-body, Thorax/Cardiac, Abdomen, Pelvis,<br>Lower Peripherals (solution with dS Posterior coil) |
| Data sampling              | dStream digital broadband                                                                           |
| Coil Connection            | dS Interface                                                                                        |
| Weight                     | ~ 1.3 Kg                                                                                            |