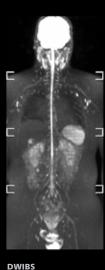

Stir Cor 6 mm 31 sec/stn 3.37 min

**DWIBS**2.17 min/stn
9.08 min

Anatomy: Abdomen Sequence: Multivane XD Scantime: 2.48m Thickness: 3mm