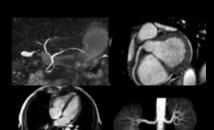

-----------------------------------------------------|
| Maximum number of channels | 91                                                                                                  |
| Main applications          | Whole-body, Thorax/Cardiac, Abdomen, Pelvis,<br>Lower Peripherals (solution with dS Posterior coil) |
| Data sampling              | dStream digital broadband                                                                           |
| Coil Connection            | dS Interface                                                                                        |
| Weight                     | ~ 1.3 Kg                                                                                            |









Stir Cor 6 mm 31 sec/stn 3.37 min



**DWIBS**2.17 min/stn
9.08 min







Anatomy: Abdomen Sequence: Multivane XD Scantime: 2.48m Thickness: 3mm