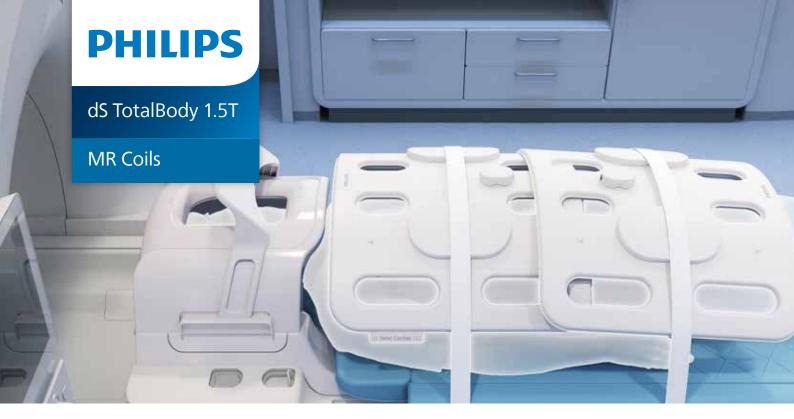

## Faster exams and consistent highquality imaging with dS Breeze coils

The dS TotalBody 1.5T solution is an integral part of the Breeze coil solution when used in combination with the dS Posterior coil. This thin and lightweight anterior coil easily fits around the patient's body for fast, efficient and comfortable scanning. Thanks to versatile connectors and compact electronics, the anterior coil is ultra-light. Breeze coils reduce the number of positioning steps and enables acceleration of your daily exam workflow.

The dS TotalBody 1.5T coil solution consists of dual dS TorsoCardiac 1.5T coils and the dS Posterior coil.

The solution delivers:

- Fast patient set up using Smart Workflow with Breeze coils and easy coil handling
- Easy exams with SmartSelect, which automatically detects and selects the right coil and coil elements to create the highest SNR for the region of interest
- Simplified patient positioning and coil placement
- Fast imaging with proven dS SENSE parallel imaging, offering up to 16 times faster imaging in core applications