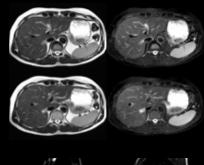

Stir Cor 6 mm 31 sec/stn 3.37 min

**DWIBS**2.17 min/stn
9.08 min

Anatomy: Abdomen Sequence: Multivane XD Scantime: 2.48m Thickness: 3mm