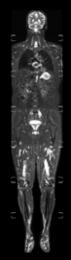

Stir Cor 6 mm 31 sec/stn 3.37 min

**DWIBS**2.17 min/stn
9.08 min

Anatomy: Abdomen Sequence: Multivane XD Scantime: 2.48m Thickness: 3mm