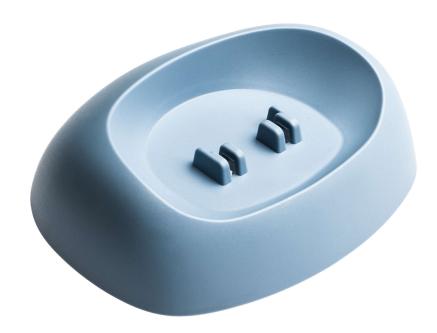

# Charging cradle (all countries)

Find matching products on the specifications tab

Conveniently recharge your parent unit on the docking station. Place it in your bedroom for easy charging at night, or use it as a stand during the day.

#### **Easy replacement of product parts**

From time to time your product needs a facelift, and with Philips consumer replacement parts to renew your product, it's never been so easy! All this with guaranteed Philips quality.