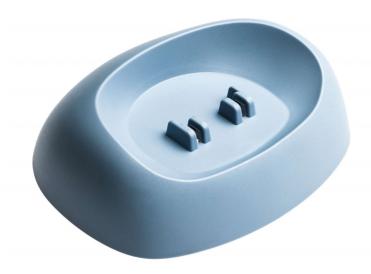

### Check for compatibility below

Charge your baby monitor's parent unit with this base station. Use it in your bedroom for easy overnight charging, or use it as a stand during the day.

#### Charging station Baby monitor