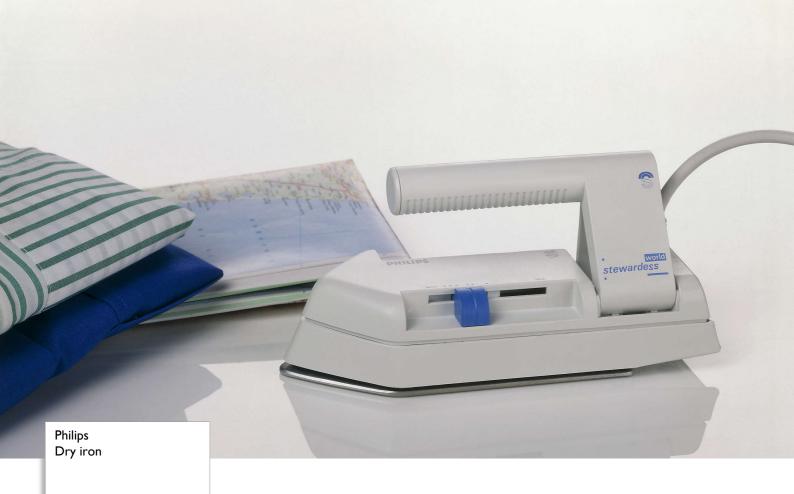

## Fold-flat travel iron

Look presentable at all times! This very compact and low weight travel iron HD1301/02 makes it possible to carry an iron everywhere you go. Its fold-flat and dual voltage function makes it very easy to set up and use.

### **S**mooth gliding

· Non-stick soleplate coating

## **S**mooth gliding

Non-stick soleplate