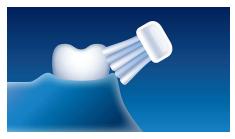

### Familiar brushing motion

Familiar brushing motion and brush head shape of a manual toothbrush, but with the cleaning power of over 15,000 strokes per minute

### **PowerUp Sonic Technology**

More strokes in 1 day than your manual in a month. Over 15,000 strokes per minute