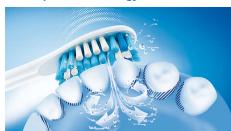

# Helps remove plaque

Helps remove plaque for healthy teeth and gums

### **Cleaning performance**

Performance: Helps remove plaque Health benefits: Helps improve gum health Speed: Up to 15,000 brush strokes/min

Timer: SmarTimer

Whitening benefits: Helps whiten teeth