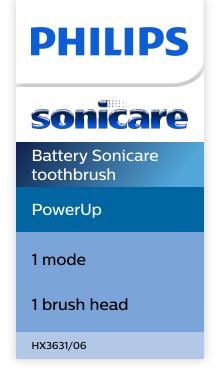

### **PowerUp Sonic Technology**

More strokes in 1 day than your manual in a month. Over 15,000 strokes per minute

### Familiar brushing motion

Familiar brushing motion and brush head shape of a manual toothbrush, but with the cleaning power of over 15,000 strokes per minute