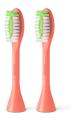

2-pack brush heads

Philips One by Sonicare

BH1022/01

## Philips One by Sonicare

2-pack brush heads

#### **Items included**

Brush heads: 2 Philips One brush heads

© 2025 Koninklijke Philips N.V. All Rights reserved.

Specifications are subject to change without notice. Trademarks are the property of Koninklijke Philips N.V. or their respective owners.