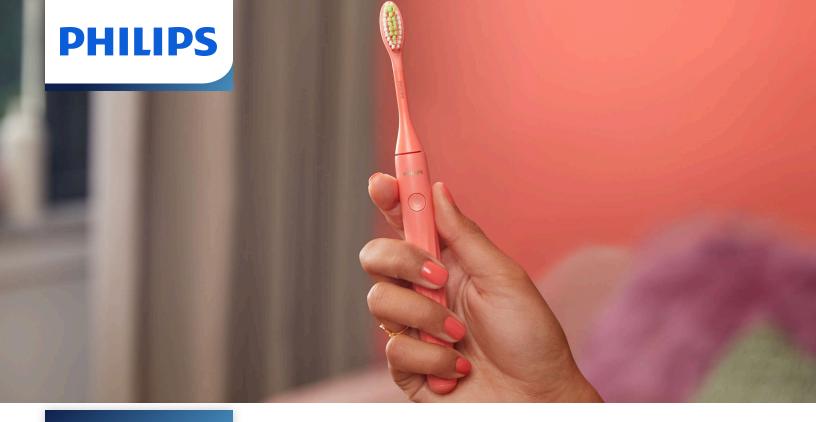

# One up your brushing

Easy-to-switch replaceable brush heads for your new electric One. To keep your brush fresh, change it every 90 days. Which color is your One?

#### **Good vibrations**

Think of the One as a powered version of your manual toothbrush. Microvibrations and contoured bristles gently clean and polish your teeth at the touch of a button.

#### A color for every style

From Miami to Midnight, Mango to Mint, choose the color to match your style. You can mix and match the brush head with the handle and create your own color combination.