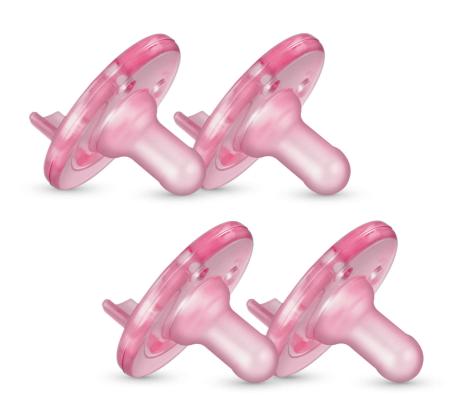

# **Unique shape**

Soothies have a unique one-piece design that lets you place your finger in the nipple, so you can bond with your baby by helping him or her suckle. They are also available in a cute bear shape.

#### What is included

Soothie pacifier: 4 pcs

© 2024 Koninklijke Philips N.V. All Rights reserved.

Specifications are subject to change without notice. Trademarks are the property of Koninklijke Philips N.V. or their respective owners.