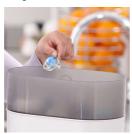

#### Easy to sterilize

Keeping your little one's Soothies and pacifiers clean is easy. Simply put them in your sterilizer or submerge in boiling water.

#### Hygiene

Can be sterilized Easy to clean