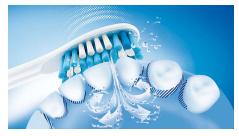

#### Helps remove plaque

Helps remove plaque for healthy teeth and gums

#### **Cleaning performance**

Performance: Helps remove plaque Health benefits: Helps improve gum health Speed: Up to 15,000 brush strokes/min Timer: SmarTimer Whitening benefits: Helps whiten teeth