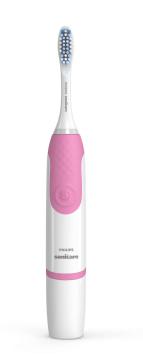

#### **Design and finishing** Color: Pink

Service Warranty: 1-year limited warranty Ease of use

Brush head system: PowerUp brush heads Handle: Rubber grip for easy handling, Ergonomic design Battery Life: 120 2-minute brushings

### **Items included**

Handles: 1 PowerUp Brush heads: 1 PowerUp soft Batteries: 2 AA