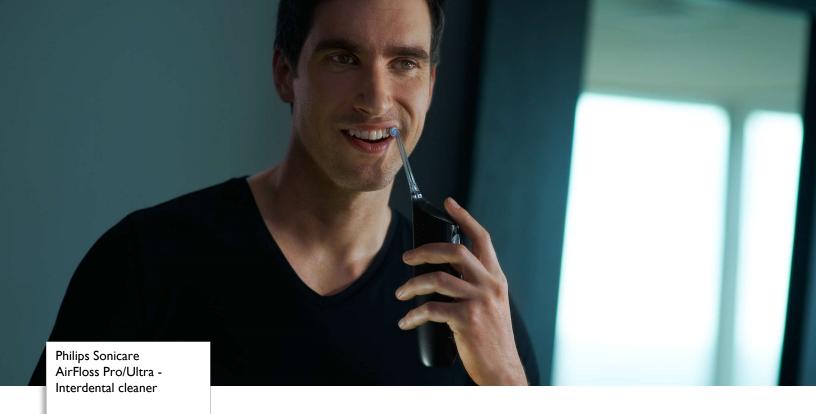

# Designed for inconsistent flossers

For those who don't floss consistently, AirFloss Pro/Ultra\*\*\*\* is the easiest way to effectively clean between teeth. AirFloss Pro/Ultra can be used with mouthwash or water and is clinically proven as effective as floss for gum health.\*\*

# The easiest way to effectively clean between teeth

- Takes just 60 seconds: Point, Press, Clean!
- · Total daily confidence of a fresh and clean mouth
- · An easy way to start a healthy habit

**PHILIPS** 

## Cleans in just 60 seconds

With the AirFloss Pro/Ultra, cleaning your entire mouth takes less than 60 seconds a day. Simply select your burst frequency (single, double or triple), and hold down the activation button for continuous automatic bursts or press and release for manual burst mode.