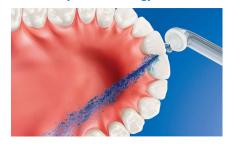

# Highlights

Up to 99.9% plaque removal

AirFloss Pro/Ultra removes up to 99.9% of plaque from treated areas.\*\*\*

# Helps prevent cavities

By gently bursting away plaque that brushing missed, Philips Sonicare AirFloss Pro/Ultra helps prevent cavities from forming in the spaces between your teeth.