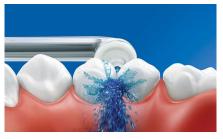

#### Micro-droplet technology

Our clinically-proven results are possible from our unique technology that combines air and mouthwash or water to powerfully yet gently clean between teeth and along the gumline.

# High performance nozzle

The new AirFloss Pro/Ultra high performance nozzle amplifies the power of our air and microdroplet technology to be more effective and efficient than ever.