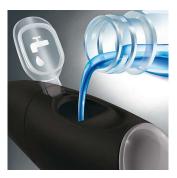

#### Micro-droplet technology

Our clinically-proven results are possible from our unique technology that combines air and mouthwash or water to powerfully yet gently clean between teeth and along the gumline.

# High performance nozzle

The new AirFloss Pro/Ultra high performance nozzle amplifies the power of our air and microdroplet technology to be more effective and efficient than ever.

#### Fresh & clean with mouthwash

Fill the reservoir on the handle with either mouthwash or water, then point and press. Use with mouthwash for the ultimate fresh experience and anti-microbial benefits.