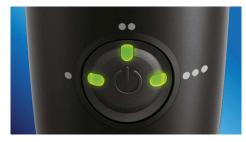

### **Triple burst customization**

AirFloss Pro/Ultra's powerful spray can be customized to your liking, with single, double or triple bursts for each press of the activation button

## Cleans in just 60 seconds

With the AirFloss Pro/Ultra, cleaning your entire mouth takes less than 60 seconds a day. Simply select your burst frequency (single, double or triple), and hold down the activation button for continuous automatic bursts or press and release for manual burst mode.

#### Ease of use

- · Battery indicator: Handle LEDs show charge level
- Handle: Slim ergonomic design Battery Life: 1-3 weeks\*\*\*\*\*
- · Nozzle attachment: Easily snaps on and off