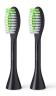

2-pack brush heads

Philips One by Sonicare

BH1022/06

# Philips One by Sonicare

2-pack brush heads

Highlights

#### **Items included**

Brush heads: 2 Philips One brush heads

© 2025 Koninklijke Philips N.V. All Rights reserved.

Specifications are subject to change without notice. Trademarks are the property of Koninklijke Philips N.V. or their respective owners.