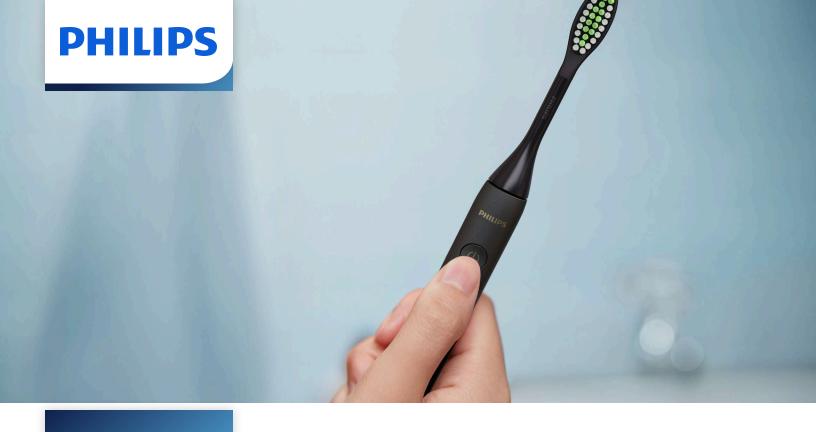

#### **Good vibrations**

Think of the One as a powered version of your manual toothbrush. Microvibrations and contoured bristles gently clean and polish your teeth at the touch of a button.

#### One charge, one month of brush

Charging your One is easy. Just pop off the end cap, plug in your USB-C cable and wait until the light indicator stops flashing. With a single charge, you can brush for 30 days. That's one month of whiter, brighter smiling.