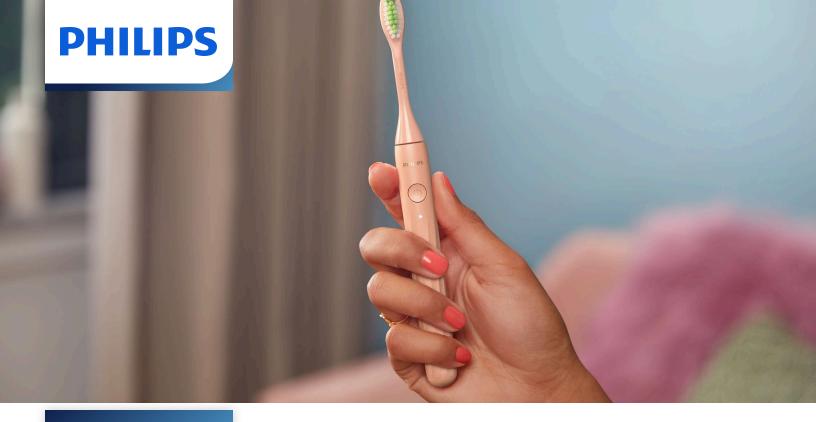

# One up your brushing

Easy-to-switch replaceable brush heads for your new electric One. To keep your brush fresh, change it every 90 days. Which color is your One?

#### **Good vibrations**

Think of the One as a powered version of your manual toothbrush. Microvibrations and contoured bristles gently clean and polish your teeth at the touch of a button.