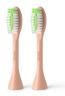

2-pack brush heads

Philips One by Sonicare

BH1022/05

## Philips One by Sonicare

2-pack brush heads

#### **Items included**

Brush heads: 2 Philips One brush heads

© 2025 Koninklijke Philips N.V. All Rights reserved.

Specifications are subject to change without notice. Trademarks are the property of Koninklijke Philips N.V. or their respective owners.