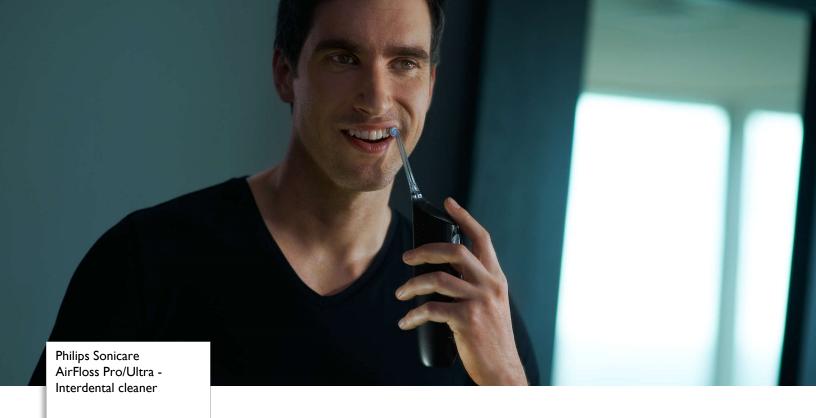

# Designed for inconsistent flossers

For those who don't floss consistently, AirFloss Pro/Ultra\*\*\*\* is the easiest way to effectively clean between teeth. AirFloss Pro/Ultra can be used with mouthwash or water and is clinically proven as effective as floss for gum health.\*\*

### The easiest way to effectively clean between teeth

- · Total daily confidence of a fresh and clean mouth
- Takes just 60 seconds: Point, Press, Clean!
- · An easy way to start a healthy habit

**PHILIPS** 

Easily start a healthy habit

Interproximal cleaning is very important to overall oral health. AirFloss Pro/Ultra is an easy way to clean deeper between teeth, helping to form a healthy habit.

High performance nozzle

### Cleans in just 60 seconds

With the AirFloss Pro/Ultra, cleaning your entire mouth takes less than 60 seconds a day. Simply select your burst frequency (single, double or triple), and hold down the activation button for continuous automatic bursts or press and release for manual burst mode.

Fresh & clean with mouthwash

Fill the reservoir on the handle with either mouthwash or water, then point and press. Use with mouthwash for the ultimate fresh experience and anti-microbial benefits.