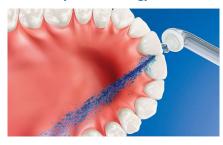

# Designed for inconsistent flossers

For those who don't floss consistently, AirFloss Pro/Ultra\*\*\*\* is the easiest way to effectively clean between teeth. AirFloss Pro/Ultra can be used with mouthwash or water and is clinically proven as effective as floss for gum health.\*\*

### The easiest way to effectively clean between teeth

- · Total daily confidence of a fresh and clean mouth
- Takes just 60 seconds: Point, Press, Clean!
- · An easy way to start a healthy habit

**PHILIPS** 

Easily start a healthy habit

Interproximal cleaning is very important to overall oral health. AirFloss Pro/Ultra is an easy way to clean deeper between teeth, helping to form a healthy habit.

High performance nozzle

Fresh & clean with mouthwash

Fill the reservoir on the handle with either mouthwash or water, then point and press. Use with mouthwash for the ultimate fresh experience and anti-microbial benefits.