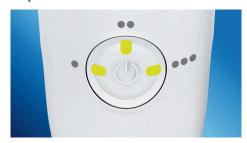

### **Triple burst customization**

AirFloss Pro/Ultra's powerful spray can be customized to your liking, with single, double or triple bursts for each press of the activation button

### Cleans in just 60 seconds

With the AirFloss Pro/Ultra, cleaning your entire mouth takes less than 60 seconds a day. Simply select your burst frequency (single, double or triple), and hold down the activation button for continuous automatic bursts or press and release for manual burst mode.

#### Ease of use

- · Battery indicator: Handle LEDs show charge level
- Handle: Slim ergonomic design
- Battery Life: 1-3 weeks\*\*\*\*\*
- · Nozzle attachment: Easily snaps on and off