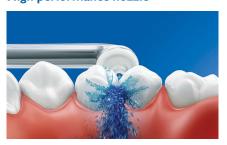

### Micro-droplet technology

Our clinically-proven results are possible from our unique technology that combines air and mouthwash or water to powerfully yet gently clean between teeth and along the gumline.

Easily start a healthy habit

Interproximal cleaning is very important to overall oral health. AirFloss Pro/Ultra is an easy way to clean deeper between teeth, helping to form a healthy habit.

High performance nozzle

The new AirFloss Pro/Ultra high performance nozzle amplifies the power of our air and microdroplet technology to be more effective and efficient than ever.