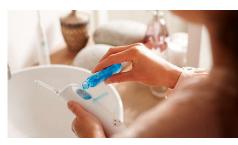

#### The easiest way to effectively clean between teeth

- · An easy way to improve cleaning between teeth
- Takes just 60 seconds: Point, Press, Clean!
- · Fresh and clean with mouthwash
- An easy way to start a healthy habit

#### Fresh and clean with mouthwash

Patients can use with mouthwash for the ultimate fresh experience and anti-microbial benefits.