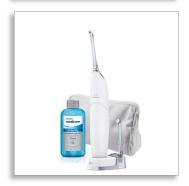

#### **Items included**

- Antibacterial mouth rinse: 2oz
- Charger: 1
- Nozzle holder: 1
- Travel bag: 1
- AirFloss Pro/Ultra handle: 1
- AirFloss Pro/Ultra nozzle: 2