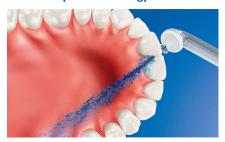

# Up to 99.9% plaque removal

AirFloss Pro/Ultra removes up to 99.9% of plaque from treated areas.\*\*\*\*

#### Micro-droplet technology

Our clinically-proven results are possible from our unique technology that combines air and mouthwash or water to powerfully yet gently clean between teeth and along the gumline.