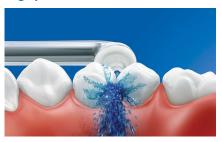

# Up to 99.9% plaque removal

AirFloss Pro/Ultra removes up to 99.9% of plaque from treated areas.\*\*\*\*

#### Micro-droplet technology

Our clinically-proven results are possible from our unique technology that combines air and mouthwash or water to powerfully yet gently clean between teeth and along the gumline.

#### Helps prevent cavities between

By gently bursting away plaque that brushing missed, Philips Sonicare AirFloss Pro/Ultra helps prevent cavities from forming in the spaces between patients' teeth.