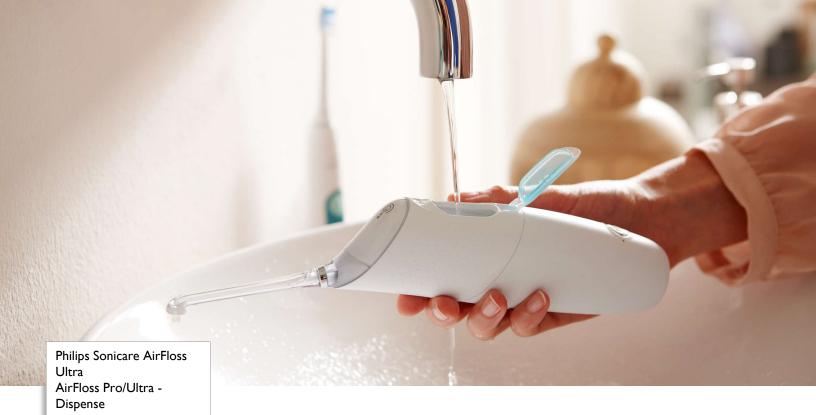

## Cleans in just 60 seconds

With the AirFloss Pro/Ultra, patients can clean their entire mouth in less than 60 seconds a day. Patients simply select their desired burst frequency (single, double or triple) and hold down the activation button for continuous automatic bursts or press and release for manual burst mode.

### **Triple burst customization**

AirFloss Pro/Ultra's powerful spray can be customized to your patient's liking with single, double, or triple bursts for each press of the activation button.