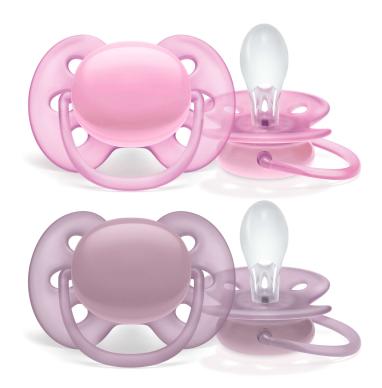

#### Unique soft and flexible shield

- Soft, flexible shield for fewer skin marks & less irritation
- Rounded shield for extra comfort every day

#### Silky nipple for extra comfort

- Loved by babies worldwide\*
- Respects the natural shape of palate, teeth and gums
- Textured, silky nipple for soothing comfort

#### Flexible, soft shield

Sensitive skin needs extra care. Our shield technology lets this soother follow the natural curves of your baby's face for a comfortable fit. Your little one will experience fewer skin marks and less irritation.

#### **Rounded shield**

Our rounded shield minimizes pressure for comfortable soothing that's gentle on your little one's cheeks.

#### Silky textured nipple

This pacifier's silky, textured silicone nipple soothes and comforts your little one.

#### **Healthy oral development**

Look after your little one's oral development with a symmetrical nipple that respects the natural shape of their palate, teeth and gums.