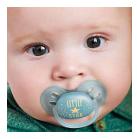

## The softest soother for your baby's sensitive skin

### Flexible shield for a comfortable fit

Take care of sensitive skin with the Philips Avent ultra soft pacifier. Our super soft\*, flexible shield follows the curves of your baby's cheeks, leaving fewer marks and less irritation for more comfortable soothing.

#### Flexible, soft shield

Sensitive skin needs extra care. Our shield technology lets this soother follow the natural curves of your baby's face for a comfortable fit. Your little one will experience fewer skin marks and less irritation.