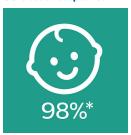

#### Comfortable soft & silky nipple

• 98% teat acceptance\*

ultra soft pacifier SCF091/02

#### 98% teat acceptance\*

When we asked parents how their little ones respond to our textured, silicone nipples, an average of 98% said that their baby accepts the Philips Avent ultra soft and ultra air soothers.

#### 98% nipple acceptance\*

When we asked moms how their little ones respond to our textured silicone nipples, on average 98% said that their baby accepts Philips Avent ultra soft and ultra air pacifiers.