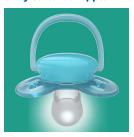

#### Unique soft and flexible shield

- Soft, flexible shield for fewer skin marks & less irritation
- Rounded shield for extra comfort every day

#### **Rounded shield**

Our rounded shield minimizes pressure for comfortable soothing that's gentle on your little one's cheeks.

#### Silky textured nipple

This pacifier's silky, textured silicone nipple soothes and comforts your little one.