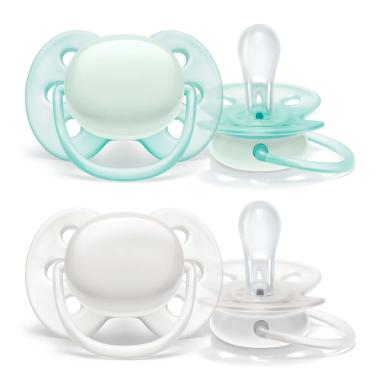

#### Unique soft and flexible shield

- Soft, flexible shield for fewer skin marks & less irritation
- Rounded shield for extra comfort every day

#### Silky nipple for extra comfort

- Loved by babies worldwide\*
- Respects the natural shape of palate, teeth and gums
- Textured, silky nipple for soothing comfort

#### Flexible, soft shield

Sensitive skin needs extra care. Our shield technology lets this soother follow the natural curves of your baby's face for a comfortable fit. Your little one will experience fewer skin marks and less irritation.

#### **Rounded shield**

Our rounded shield minimizes pressure for comfortable soothing that's gentle on your little one's cheeks.

#### Silky textured nipple

This pacifier's silky, textured silicone nipple soothes and comforts your little one.