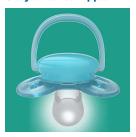

#### Unique soft and flexible shield

- Soft, flexible shield for fewer skin marks & less irritation
- Rounded shield for extra comfort every day

#### **Rounded shield**

Our rounded shield minimizes pressure for comfortable soothing that's gentle on your little one's cheeks.

#### Silky textured nipple

This pacifier's silky, textured silicone nipple soothes and comforts your little one.