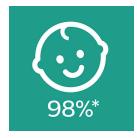

#### Comfortable soft & silky nipple

• 98% teat acceptance\*

ultra soft pacifier SCF091/01

#### 98% teat acceptance\*

When we asked parents how their little ones respond to our textured, silicone nipples, an average of 98% said that their baby accepts the Philips Avent ultra soft and ultra air soothers.

#### 98% nipple acceptance\*

When we asked moms how their little ones respond to our textured silicone nipples, on average 98% said that their baby accepts Philips Avent ultra soft and ultra air pacifiers.