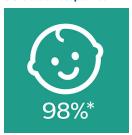

#### Comfortable soft & silky nipple

• 98% teat acceptance\*

ultra soft pacifier SCF091/01

#### 98% teat acceptance\*

When we asked parents how their little ones respond to our textured, silicone nipples, an average of 98% said that their baby accepts the Philips Avent ultra soft and ultra air soothers.

#### 98% nipple acceptance\*

When we asked moms how their little ones respond to our textured silicone nipples, on average 98% said that their baby accepts Philips Avent ultra soft and ultra air pacifiers.