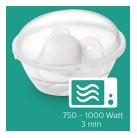

#### Sterilize and store in one handy case

• Sterilize and store in one handy case

#### Easy sterilization & storage

The ultra soft travel case doubles as a sterilizer, so all you need to do is add some water and pop it in the microwave. Then rest easy that it's clean for the next use.