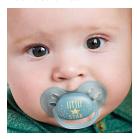

## The softest soother for your baby's sensitive skin

### Flexible shield for a comfortable fit

Take care of sensitive skin with the Philips Avent ultra soft pacifier. Our super soft\*, flexible shield follows the curves of your baby's cheeks, leaving fewer marks and less irritation for more comfortable soothing.

#### Flexible, soft shield

Sensitive skin needs extra care. Our shield technology lets this soother follow the natural curves of your baby's face for a comfortable fit. Your little one will experience fewer skin marks and less irritation.