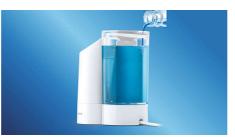

#### Items included

- Charger: 1
- Fill & Charge station: 1
- AirFloss Pro/Ultra handle: 1
- AirFloss Pro/Ultra nozzle: 2
- Mouth wash: 8oz BreathRX