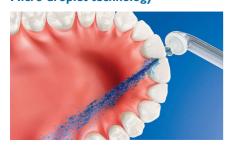

#### **Superior technology**

- · Air and micro-droplet technology
- High performance nozzle
- Triple burst customizable settings

#### Micro-droplet technology

Our clinically-proven results are possible from our unique technology that combines air and mouthwash or water to powerfully yet gently clean between teeth and along the gumline.

#### High performance nozzle

The new AirFloss Pro/Ultra high performance nozzle amplifies the power of our air and micro-droplet technology to be more effective and efficient than ever.