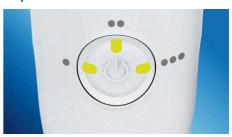

#### Cleans in just 60 seconds

With the AirFloss Pro/Ultra, cleaning your entire mouth takes less than 60 seconds a day. Simply select your burst frequency (single, double or triple), and hold down the activation button for continuous automatic bursts or press and release for manual burst mode.

#### **Triple burst customization**

AirFloss Pro/Ultra's powerful spray can be customized to your liking, with single, double or triple bursts for each press of the activation button.

#### Ease of use

- Handle: Slim ergonomic design
- Battery indicator: Handle LEDs show charge level
- · Nozzle attachment: Easily snaps on and off
- Battery Life: Up to 2 weeks