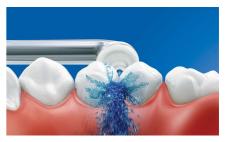

#### Micro-droplet technology

Our clinically-proven results are possible from our unique technology that combines air and mouthwash or water to powerfully yet gently clean between teeth and along the gumline.

#### High performance nozzle

The new AirFloss Pro/Ultra high performance nozzle amplifies the power of our air and micro-droplet technology to be more effective and efficient than ever.