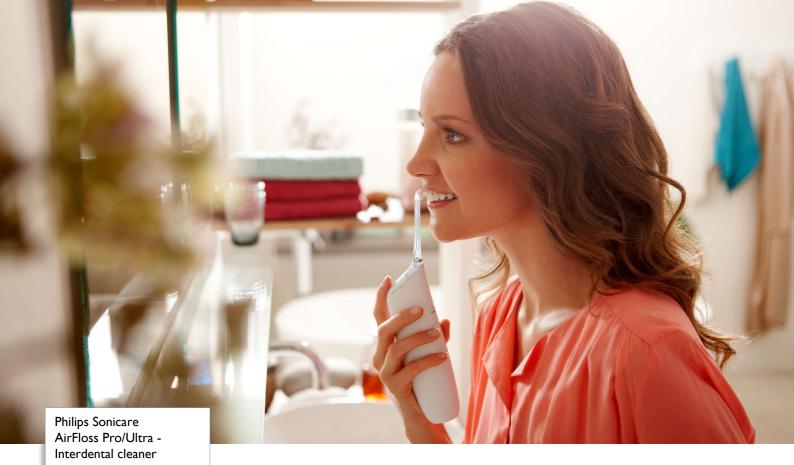

### Designed for inconsistent flossers

For those who don't floss consistently, AirFloss Pro/Ultra\*\*\*\* is the easiest way to effectively clean between teeth. AirFloss Pro/Ultra can be used with mouthwash or water and is clinically proven as effective as floss for gum health.\*\*

#### The easiest way to effectively clean between teeth

- Takes just 60 seconds: Point, Press, Clean!
- An easy way to start a healthy habit
- · Always ready to use
- Fresh and clean with mouthwash

#### Cleans in just 60 seconds

With the AirFloss Pro/Ultra, cleaning your entire mouth takes less than 60 seconds a day. Simply select your burst frequency (single, double or triple), and hold down the activation button for continuous automatic bursts or press and release for manual burst mode.