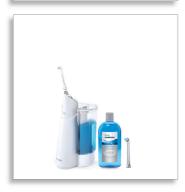

#### Items included

- Charger: 1
- Fill & Charge station: 1
- AirFloss Pro/Ultra handle: 1
- AirFloss Pro/Ultra nozzle: 2
- Mouth wash: 8oz BreathRX