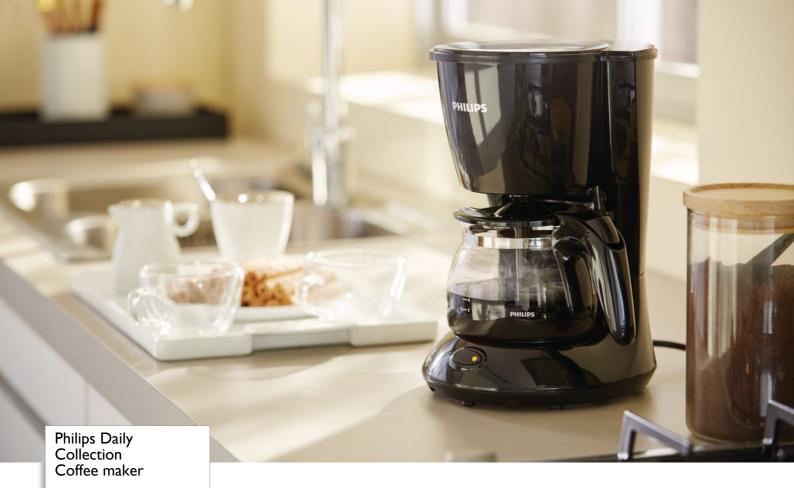

- With glass jug
- Compact design (0.6L)
- Black

HD7431/20

# Simply delicious coffee

With aroma twister for the best taste experience

Enjoy the taste and aroma of freshly brewed coffee with this Philips coffee maker. Its compact design is perfect for brewing 2 up to 7 cups. Thanks to the aroma twister, enjoy an optimal taste in each cup of coffee.