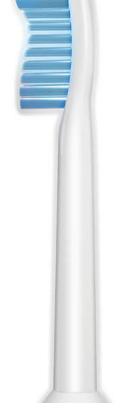

#### Softest Sonicare brush head ever

- Innovative new brush head profile delivers gentle experience
- Ultra soft bristles for a more effective, gentle cleaning

#### **Ultra soft bristles**

Ultra soft bristles at the core of the bristle field are 25% softer than our standard ProResults brush head. For a more effective, gentle cleaning.

#### Innovative new brush head

Innovative new brush head profile delivers gentle experience while brushing sensitive teeth and gums.