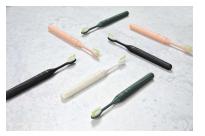

#### A color for every style

From Shadow to Shimmer, Snow to Sage, choose the color to match your style. You can mix and match the brush head with the handle and create your own color combination.