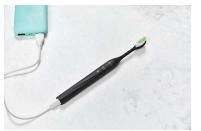

### One charge, one month of brush

Charging your One is easy. Just pop off the end cap, plug in your USB-C cable and wait until the light indicator stops flashing. With a single charge, you can brush for 30 days. That's one month of whiter, brighter smiling.