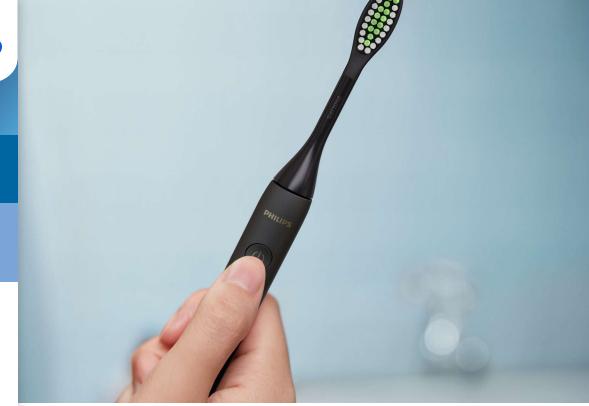

### **Good vibrations**

Think of the One as a powered version of your manual toothbrush. Microvibrations and contoured bristles gently clean and polish your teeth at the touch of a button.