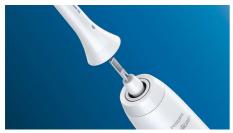

# Click-on brush head system

This brush head clicks on and off your brush handle for a secure fit and easy maintenance and cleaning. It fits all Philips Sonicare toothbrush handles except: PowerUp Battery and Essence.