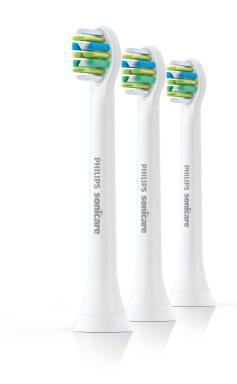

## Reach deeper and go further

This Philips Sonicare toothbrush head features extra-long, high-density bristles to target hidden plaque caught deep between teeth and other hard-to-clean areas. Also available in larger, standard size for thorough cleaning.

#### **Items included**

Brush heads: 3 InterCare standard