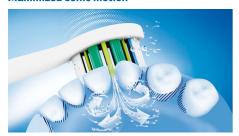

## **Maximized sonic motion**

Philips Sonicare's advanced sonic technology pulses water between teeth, and its brush strokes break up plaque and sweep it away for an exceptional daily clean.