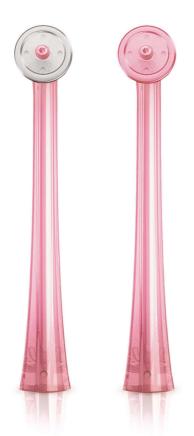

Philips Sonicare AirFloss Interdental - Nozzles

w/ 2 Nozzles

HX8012/35

#### Design and finishing

• Nozzle color: Pink with pink tip, Pink with white tip

#### Items included

• AirFloss Nozzle: 2