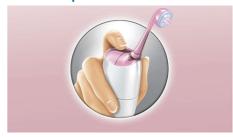

#### Air and micro-droplet technolo

AirFloss utilizes unique air and micro-droplet technology to send a burst of pressurized air and water or mouthwash between your teeth. The onetouch activation button is as simple as a mouse click.