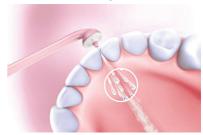

#### **Guidance tip**

The slim angled nozzle and guidance tip make finding the correct placement easy. Just slide along the tooth's surface near the gum line until the tip fits into the groove between the teeth.

Slim, angled nozzle Slim, angled nozzle designed for easy access to hardto-reach areas