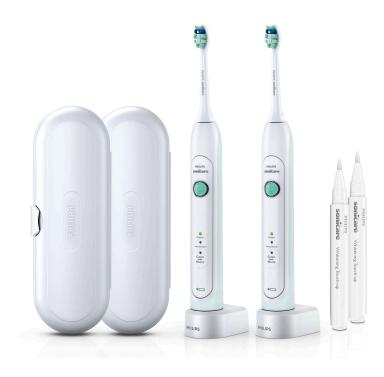

Sonic electric toothbrush

HealthyWhite

3 modes

2 brush heads

Whitening pen

HX6732/76

### HealthyWhite

Sonic electric toothbrush

### **HealthyWhite**

Sonic electric toothbrush

#### Items included

Handles: 2 HealthyWhite Brush heads: 2 ProResults plaque control Travel case: 2 Charger: 2 Whitening pen: 2