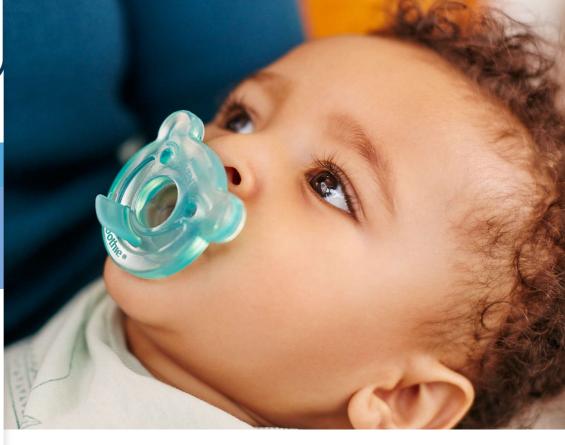

# Promotes natural suckling and bonding Flexible medical grade silicon

The Philips Avent Soothie Shapes pacifier gives you an additional way to bond with your little one as our unique one piece design lets you give the comfort of your finger. Made of medical grade silicon, Soothie Shapes is easy to clean.

#### **Unique shape**

Soothie Shapes is a little different to our other pacifiers. Its unique shape lets you place your finger in the nipple so you can bond with your baby by helping them suckle.

#### Fingerheld solution

• Unique design supports bonding