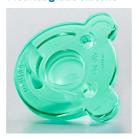

#### **Orthodontic nipple**

Our collapsible silicone nipple has a symmetrical shape that respects your baby's palate, teeth and gums as he or she grows.

#### Medical grade silicone

The pacifier is made of BPA-free, durable, yet flexible medical grade silicone.