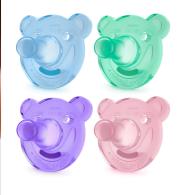

## Soothie Shapes pacifier

One piece silicone design

3-18m

Orthodontic & BPA-Free

2-pack

SCF194/03

#### **Unique shape**

Soothie Shapes is a little different to our other pacifiers. Its unique shape lets you place your finger in the nipple so you can bond with your baby by helping them suckle.