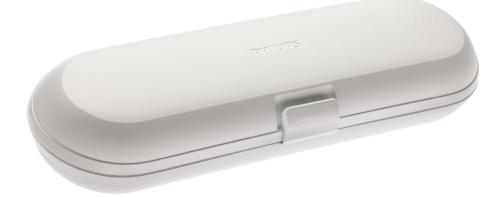

## Check for compatibility below

This plastic travel case provides durable and hygienic storage for your Philips Sonicare power toothbrush. Take it anywhere.

CP0754/01