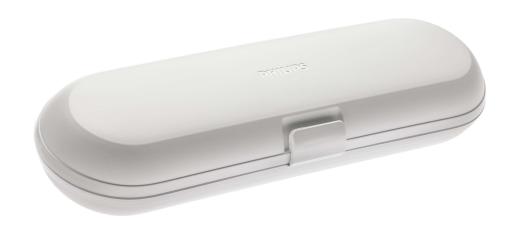

## For travelling with your handle and brush heads

Find matching products on the specifications tab

The case is designed for you to travel with your handle and brush heads

Plastic travel case CP0754/01