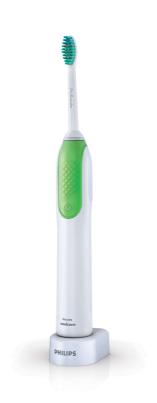

#### **Easy to Use**

Slim, ergonomic handle is designed to be as easy to use as a manual toothbrush.

# Familiar brushing motion

Familiar brushing motion and brush head shape of a manual toothbrush, but with the cleaning power of over 15,000 strokes per minute.

# Specifications

**Design and finishing** 

Color: Spearmint Green

**Power** 

**Voltage**: 110-220 V

**Technical specifications** 

Battery: Rechargeable Battery type: NiMH

**Service** 

Warranty: 2-year limited warranty

Ease of use

Handle: Slim ergonomic design, Rubber grip

for easy handling

Brush head system: Easy click-on brush

heads

Battery Life: Up to 2 weeks

Items included

Charger: 1

Handles: 1 PowerUp

Brush heads: 1 ProResults standard