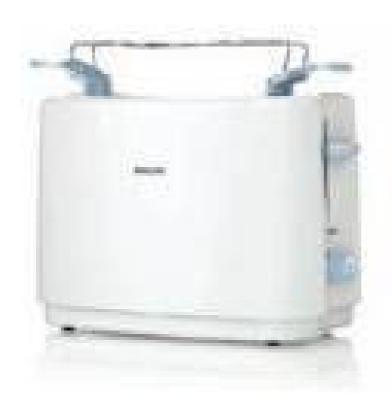

Philips Toaster

2 slot Compact White blue

HD4823/28

# Good toast easily

Enjoy great toast every time with this compact toaster. Comes with adjustable browning control to toast the way you want it. Features integrated bun warming rack for warming buns and croissants.

### The way you want it

- · Bun warming rack
- Adjustable browning control

#### Compact

The Philips toaster saves space on your countertop thanks to its compact design.

### **B**un warming rack

Bun warming rack to warm buns and pavs easily

Issue date 2022-01-13

© 2022 Koninklijke Philips N.V.

All Rights reserved.

Version: 1.1.2

Specifications are subject to change without notice. Trademarks are the property of Koninklijke Philips N.V. or their respective owners.