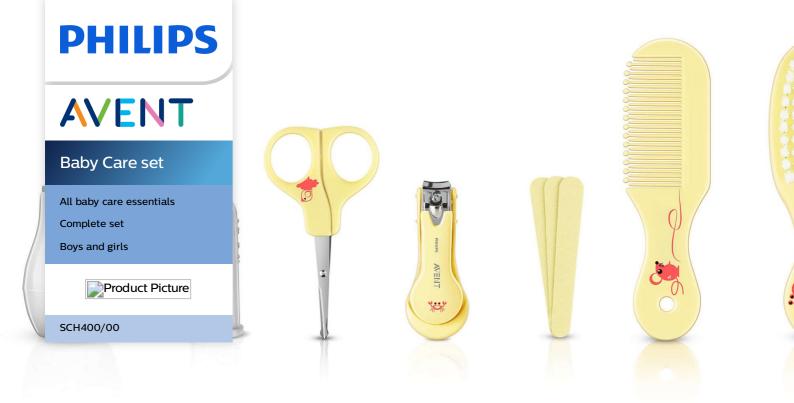

#### Nail and hair care set

Complete nail care set with rounded-tip scissors, nail clipper and three emery boards. And a hair care set with rounded-tip comb and soft hair brush.

Gift

A perfect gift for all (first time) parents.