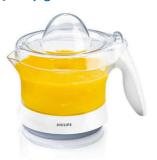

#### **Easy serving**

• 600 ml juice jug

#### Juice jug

Keep your juice fresh for longer in this juice jug.