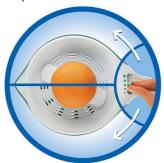

# You choose smooth or pulpy juice

• Pulp selector

# **Pulp selector**

For smooth or pulpy juice.