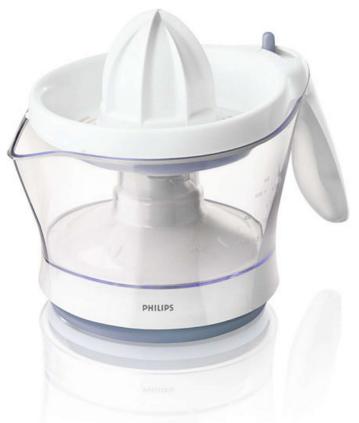

Philips Viva Collection Citrus press

0.6 L 25 W Pulp selector Auto reverse

HR2744/41

# Enjoy fresh juice in seconds

Citrus press for smooth or pulpy juice

A bright and colorful Philips citrus press with an adjustable pulp selector to adjust the amount of pulp in your juice to your personal taste.